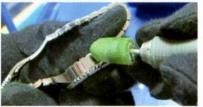

## 新品仕上げ

ケースやブレスレットを研磨して細かな傷 を取り除き、新品に近い状態にすることを いいます。パーツによってヘアライン(梨 地仕上げ)、ポリッシュ(鏡面仕上げ)と仕上 がりを変えるため、その都度様々な工具を 駆使して研磨します。

## 新品仕上げの様子

一部の商品は訓練を受けた当社の社員が加工しています。

オーバーホール

オーバーホールとは、時計の状態を新品に近い状態に 戻すことで、以下の手順で行われます。

①機械の分解
②清掃
③(必要であれば)部品の交換
④再組立て

機械式時計はゼンマイを動力に歯車や軸などの小さな 金属部品を組み合わせた精密機械です。潤滑油を注すこ とで金属の摩耗を軽減していますが、日々の劣化を完全 に防ぐことはできません。時間が遅れる、すぐに止まる、と いったトラブルはこの潤滑油の劣化による金属摩耗によ るものが多いです。他にも衝撃による部品の破損や機械 全体の経年劣化など様々なトラブルを防ぐために3~4 年に1回のオーバーホールをおすすめしています。