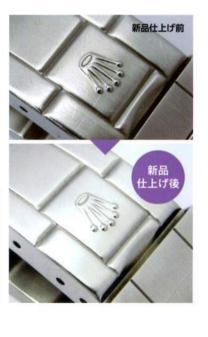

## 新品仕上げ

ケースやブレスレットを研磨して細かな傷 を取り除き、新品に近い状態にすることを いいます。パーツによってヘアライン(梨 地仕上げ)、ポリッシュ(鏡面仕上げ)と仕上 がりを変えるため、その都度様々な工具を 駆使して研磨します。

## 新品仕上げの様子

一部の商品は訓練を受けた当社の社員が加工しています。

オーバーホール

オーバーホールとは、時計の状態を新品に近い状態に 戻すことで、以下の手順で行われます。

①機械の分解
②清掃
③(必要であれば)部品の交換
④再組立て

機械式時計はゼンマイを動力に歯車や軸などの小さな 金属部品を組み合わせた精密機械です。潤滑油を注すこ とで金属の摩耗を軽減していますが、日々の劣化を完全 に防ぐことはできません。時間が遅れる、すぐに止まる、と いったトラブルはこの潤滑油の劣化による金属摩耗によ るものが多いです。他にも衝撃による部品の破損や機械 全体の経年劣化など様々なトラブルを防ぐために3~4 年に1回のオーバーホールをおすすめしています。