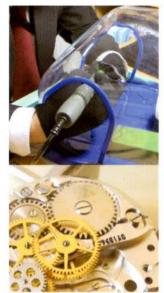

## 新品仕上げの様子

一部の商品は訓練を受けた当社の社員が加工しています。

オーバーホール

オーバーホールとは、時計の状態を新品に近い状態に 戻すことで、以下の手順で行われます。

①機械の分解
②清掃
③(必要であれば)部品の交換
④再組立て

機械式時計はゼンマイを動力に歯車や軸などの小さな 金属部品を組み合わせた精密機械です。潤滑油を注すこ とで金属の摩耗を軽減していますが、日々の劣化を完全 に防ぐことはできません。時間が遅れる、すぐに止まる、と いったトラブルはこの潤滑油の劣化による金属摩耗によ るものが多いです。他にも衝撃による部品の破損や機械 全体の経年劣化など様々なトラブルを防ぐために3~4 年に1回のオーバーホールをおすすめしています。